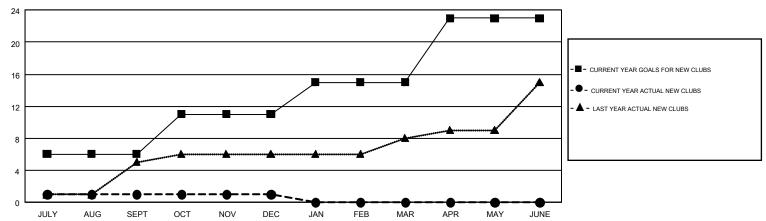

## GMT MONTHLY MEMBERSHIP PROGRESS REPORT

Multiple District 14

Results as of: 12/31/2018

**LOCATION: PENNSYLVANIA** GMT CA 1

**CINDY GREGG** 

|               | Club          | s           |               | Members               |                           |                         |                                                    |  |
|---------------|---------------|-------------|---------------|-----------------------|---------------------------|-------------------------|----------------------------------------------------|--|
|               | RESULTS FOR   | R 2018-2019 |               | RESULTS FOR 2018-2019 |                           |                         |                                                    |  |
| QUARTER       | NEW CLUB GOAL | NEW CLUBS   | DROPPED CLUBS | QUARTER               | MEMBER GROWTH NET<br>GOAL | MEMBER GROWTH<br>ACTUAL | DROPPED<br>MEMBERS ACTUAL<br>(including transfers) |  |
| JULY/AUG/SEPT | 6             | 1           | 8             | JULY/AUG/SEPT         | 84                        | 285                     | 360                                                |  |
| OCT/NOV/DEC   | 5             | 0           | 6             | OCT/NOV/DEC           | 100                       | 343                     | 706                                                |  |
| JAN/FEB/MAR   | 4             | 0           | 0             | JAN/FEB/MAR           | 82                        | 0                       | 0                                                  |  |
| APR/MAY/JUNE  | 8             | 0           | 0             | APR/MAY/JUNE          | 151                       | 0                       | 0                                                  |  |

## GOALS AND ACTUAL NEW CLUBS CUMULATIVE