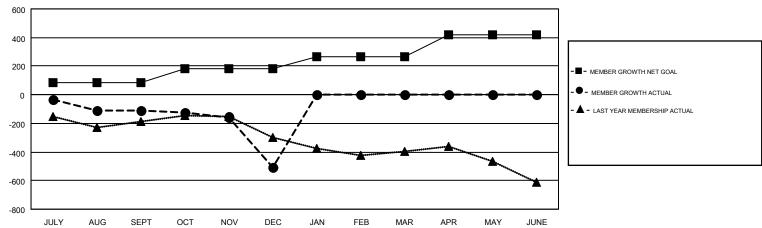

## GMT MONTHLY MEMBERSHIP PROGRESS REPORT

Multiple District 14

Results as of: 12/31/2018

**LOCATION: PENNSYLVANIA** GMT CA 1

**CINDY GREGG** 

|               | Club          | s           |               | Members               |                           |                         |                                                    |  |
|---------------|---------------|-------------|---------------|-----------------------|---------------------------|-------------------------|----------------------------------------------------|--|
|               | RESULTS FOR   | R 2018-2019 |               | RESULTS FOR 2018-2019 |                           |                         |                                                    |  |
| QUARTER       | NEW CLUB GOAL | NEW CLUBS   | DROPPED CLUBS | QUARTER               | MEMBER GROWTH NET<br>GOAL | MEMBER GROWTH<br>ACTUAL | DROPPED<br>MEMBERS ACTUAL<br>(including transfers) |  |
| JULY/AUG/SEPT | 6             | 1           | 8             | JULY/AUG/SEPT         | 84                        | 285                     | 360                                                |  |
| OCT/NOV/DEC   | 5             | 0           | 6             | OCT/NOV/DEC           | 100                       | 343                     | 706                                                |  |
| JAN/FEB/MAR   | 4             | 0           | 0             | JAN/FEB/MAR           | 82                        | 0                       | 0                                                  |  |
| APR/MAY/JUNE  | 8             | 0           | 0             | APR/MAY/JUNE          | 151                       | 0                       | 0                                                  |  |

## GOALS AND ACTUAL MEMBERS CUMULATIVE

| DROPPED CLUBS: 14             |       | 245 CLUBS OF 695 ADDED 1 OR MORE<br>NEW MEMBERS | GENDER DISTR               | GENDER DISTRIBUTION  MALE 13,509 (73.71%) |       |
|-------------------------------|-------|-------------------------------------------------|----------------------------|-------------------------------------------|-------|
| DROPPED MEMBERS               |       |                                                 | FEMALE                     | 4,818 (26.29%)                            |       |
| DECEASED                      | 151   | CLICK HERE FOR CUMULATIVE                       | TOTAL FAMILY UNIT MEMBERS  |                                           | 3,397 |
| CLUB CANCELLED 1111 OTHER 803 |       | MEMBERSHIP DATA                                 | FAMILY MEMBERS PAYING HALF |                                           | 1,752 |
| TOTAL                         | 1,065 |                                                 | 0023                       |                                           |       |